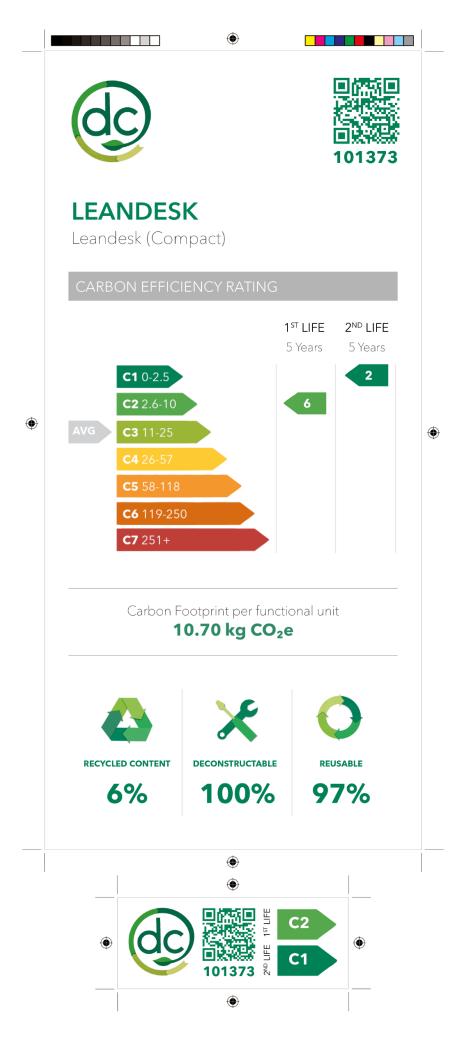

#### **PRODUCT PROFILE**

| dc Certificate    | 101373     |
|-------------------|------------|
| Verification date | 19.03.2025 |
| Manufacturer      | Leandesk   |
| Product name      | Leandesk   |
| Production no.    | Compact    |
| Production        | Vietnam    |
| Weight            | 6.90 kg    |

#### CARBON EFFICIENCY

| Carbon footprint                         | 10.70 kg CO <sub>2</sub> e |  |  |
|------------------------------------------|----------------------------|--|--|
| Life                                     | 5 years                    |  |  |
| Footprint                                | 0.35 m <sup>2</sup>        |  |  |
| kg CO <sub>2</sub> e/Life/m <sup>2</sup> | 6.11 kg CO <sub>2</sub> e  |  |  |
| Category                                 | Desk                       |  |  |
|                                          |                            |  |  |

### ENVIRONMENTAL IMPACT - MATERIALS

| <b>PRODUCT</b><br>MATERIAL | WEIGHT<br>(kg) | % OF<br>CO <sub>2</sub> e | % OF<br>WATER | RECYCLED<br>CONTENT<br>(%) | END OF<br>LIFE ROUTE |
|----------------------------|----------------|---------------------------|---------------|----------------------------|----------------------|
| Dasso Bamboo               | 6.12           | 71                        | 13            | 0                          | Reuse                |
| PC Steel                   | 0.54           | 19                        | 42            | 56                         | Reuse                |
| Steel                      | 0.14           | 4                         | 10            | 56                         | Recycle              |
| Brass                      | 0.04           | 3                         | 24            | 0                          | Recycle              |
| Rubber                     | 0.03           | 1                         | 4             | 0                          | Recycle              |
| Polyester                  | 0.02           | 1                         | 7             | 0                          | Recycle              |
| Aluminium                  | 0.006          | 0                         | 0             | 63                         | Recycle              |
|                            |                |                           |               |                            |                      |

| <b>PACKAGING</b><br>MATERIAL | WEIGHT<br>(kg) | % OF<br>CO <sub>2</sub> e | % OF<br>WATER | RECYCLED<br>CONTENT<br>(%) | END OF<br>LIFE ROUTE |
|------------------------------|----------------|---------------------------|---------------|----------------------------|----------------------|
| Cardboard                    | 2.3            | 100                       | 100           | 80                         | Recycle              |
|                              |                |                           |               |                            |                      |
|                              |                |                           |               |                            |                      |