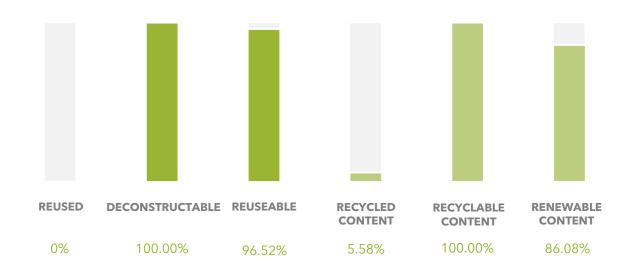

# DESIGN CIRCULARITY - PRODUCT COMPONENTS

### ENVIRONMENTAL IMPACT - MATERIALS

| <b>PRODUCT</b><br>MATERIAL | WEIGHT<br>(kg) | % OF<br>CO <sub>2</sub> e | % OF<br>WATER | RECYCLED<br>CONTENT<br>(%) | END OF<br>LIFE ROUTE |
|----------------------------|----------------|---------------------------|---------------|----------------------------|----------------------|
| Dasso Bamboo               | 6.12           | 71                        | 13            | 0                          | Reuse                |
| PC Steel                   | 0.54           | 19                        | 42            | 56                         | Reuse                |
| Steel                      | 0.14           | 4                         | 10            | 56                         | Recycle              |
| Brass                      | 0.04           | 3                         | 24            | 0                          | Recycle              |
| Rubber                     | 0.03           | 1                         | 4             | 0                          | Recycle              |
| Polyester                  | 0.02           | 1                         | 7             | 0                          | Recycle              |
| Aluminium                  | 0.006          | 0                         | 0             | 63                         | Recycle              |
|                            |                |                           |               |                            |                      |

| <b>PACKAGING</b><br>MATERIAL | WEIGHT<br>(kg) | % OF<br>CO <sub>2</sub> e | % OF<br>WATER | RECYCLED<br>CONTENT<br>(%) | END OF<br>LIFE ROUTE |
|------------------------------|----------------|---------------------------|---------------|----------------------------|----------------------|
| Cardboard                    | 2.3            | 100                       | 100           | 80                         | Recycle              |
|                              |                |                           |               |                            |                      |
|                              |                |                           |               |                            |                      |