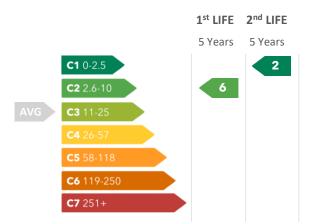

#### CARBON EFFICIENCY

| Carbon footprint                         | 10.70 kg CO <sub>2</sub> e |  |  |
|------------------------------------------|----------------------------|--|--|
| Life                                     | 5 years                    |  |  |
| Footprint                                | 0.35 m <sup>2</sup>        |  |  |
| kg CO <sub>2</sub> e/Life/m <sup>2</sup> | 6.11 kg CO <sub>2</sub> e  |  |  |
| Category                                 | Desk                       |  |  |
|                                          |                            |  |  |